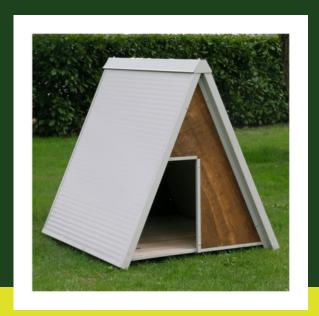

## DOG HOUSE WITH SLOPING ROOF MOD. SHEPHERD

The dog house Shepherd model is made of marine plywood 1,5 cm thick, and has insulated panels for the roof of 3.5 cm thickness, framed with sheet metal profiles. The Cabin has a fixed wooden inner bench, raised from the ground about 7 cm with plastic feet. The entrance is 30 x 44h and is edged with metal antibiting.

## **DATA SHEET**

| Size                                      | Materials                                                                                                                                     | Indication                                                                                                                                                                                                  |
|-------------------------------------------|-----------------------------------------------------------------------------------------------------------------------------------------------|-------------------------------------------------------------------------------------------------------------------------------------------------------------------------------------------------------------|
| 90 x 102 x 101h cm<br>inner 76 x 87 x 86h | made of marine plywood 1,5<br>cm thick, and has insulated<br>panels for the roof of 3.5 cm<br>thickness, framed with sheet<br>metal profiles. | Suitable for large size dogs (kg 20-45, cm 50-70) such as German Shepherd, Dalmatian dog, female Dobermann, English Setter dog, Akita Inu, Dogo argentino, Czechoslovakian Wolfdog and for mediumsized dogs |