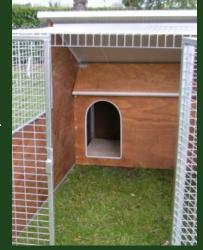

## DOG KENNEL MOD. COCKER

The Dog Kennel model Cocker consists of: Structure in galvanized steel, buffered with marine plywood panels treated with impregnating, thick 1.5 cm. Internal wooden doghouse

(125 x 65 x 85h, with "anti-biting" entrance 27 x 47h), inspected by lifting the canopy, complete with bench raised from the ground, removable and washable.