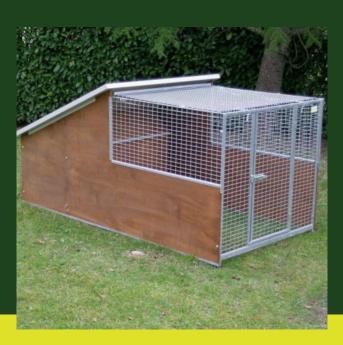

## DOG KENNEL MOD. COCKER

The Dog Kennel model Cocker consists of: Structure in galvanized steel, buffered with marine plywood panels treated with impregnating, thick 1.5 cm. Internal wooden doghouse

(125 x 65 x 85h, with "anti-biting" entrance 27 x 47h), inspected by lifting the canopy, complete with bench raised from the ground, removable and washable.

## **DATA SHEET**

| Size                | Materials                                       | Indications                                                                                                                                                                                                                                   |
|---------------------|-------------------------------------------------|-----------------------------------------------------------------------------------------------------------------------------------------------------------------------------------------------------------------------------------------------|
| 125 x 240 x 125h cm | Galvanized steel and wood,insu-<br>lating panel | The internal wooden doghouse is suitable for large size dogs (kg 20-45, cm 50-70) such as German Shepherd, Dalmatian dog, female Dobermann, English Setter dog, Akita Inu, Dogo argentino, Czechoslovakian Wolfdog and for medium-sized dogs. |