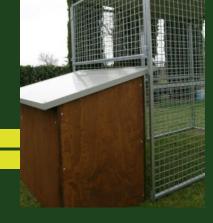

# DOG KENNEL MOD. ECO + DOG HOUSE COLLIE

The kennel for dogs model Eco consists of: Dog House model Collie in marine plywood treated with primer, 1.5 cm thick, easily disinfected and washable; complete with insulated and openable roof, wooden bench raised from

## **Materials**

Marine plywood treated with primer, run made with electro-welded panels, hot galvanized, 5 x 5 cm mesh 0.39 wire; insulating panel