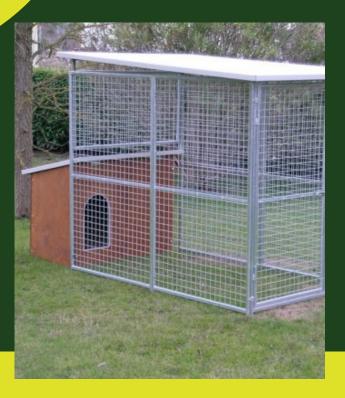

# DOG KENNEL MOD. ECO + DOG HOUSE COLLIE

The kennel for dogs model Eco consists of: Dog House model Collie in marine plywood treated with primer, 1.5 cm thick, easily disinfected and washable; complete with insulated and openable roof, wooden bench raised from

the ground about 7 cm, removable and washable. Run made with electro-welded panels, hot galvanized.

#### Size

125 x 270 x 170h cm (doghouse 119x86x97h run 125x200x170h)

## **Materials**

Marine plywood treated with primer, run made with electro-welded panels, hot galvanized, 5 x 5 cm mesh 0.39 wire; insulating panel