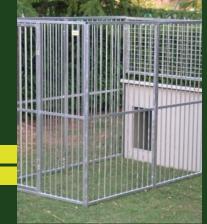

## **Materials**

model Dobermann in insulated

panels, thickness 3.5 cm, framed with sheet metal profiles, easily washable and disinfected; complete with sunroof and wooden bench raised from the ground about 7 cm, removable and washable
- Run made with electro-welded panels, hot galvanized, 5 x 5 cm mesh 0.39 wire:

# **I**ndications

The doghouse is suitable for large size dogs (kg 20-55, cm 50-70) such as German Shepherd, Dalmatian dog, female Dobermann, English Setter dog, Akita inu, Dogo argentino, Czechoslovakian Wolfdog and for medium-sized dogs.