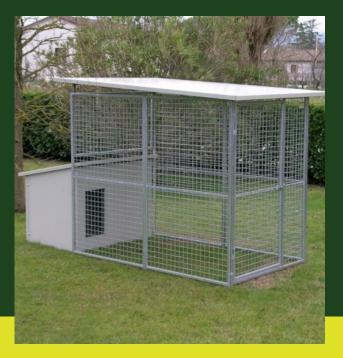

# DOG KENNEL MOD. ECO + DOG HOUSE MOD. DOBERMANN

Roof in insulated panel; the living area can be with or without cover. The roof protrudes laterally by about 13-14 cm while in the front and rear it protrudes by about 23-24 cm. On request with the side panels in the living area

closed at the bottom with insulated panel, to prevent dogs from seeing each other.

SIZE AVAILABLE

without roof
with roof

#### Size

125 x 290 x 170h cm (doghouse 119x101x98h run 125x200x170h)

## **Materials**

model Dobermann in insulated

panels, thickness 3.5 cm, framed with sheet metal profiles, easily washable and disinfected; complete with sunroof and wooden bench raised from the ground about 7 cm, removable and washable
- Run made with electro-welded panels, hot galvanized, 5 x 5 cm mesh 0.39 wire: