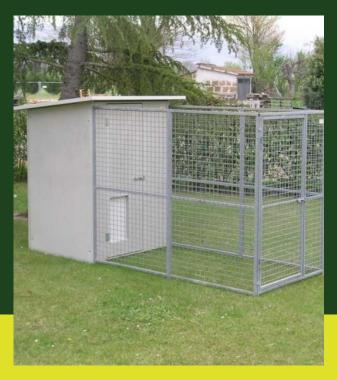

# DOG KENNEL MOD. MODULAR

The kennel for dogs model Modular is made up of:

Sleeping area with insulated panels, 3.5 cm thick, framed with sheet metal profiles, easily washable and disinfected; complete with gates, sliding hatch and wooden bench raised from the ground, removable and washable. Living area made from electro-welded panels, hot galvanized, 5 x 5 cm mesh 0.39 wire; full gate with bolt-holder.

#### SIZE AVAILABLE

125 x 300 cm without roof
125 x 300 cm with roof
200 x 300 cm without roof
200 x 300 cm with roof
200 x 400 cm wihout roof
200 x 400 cm with roof

#### Size

125 x 300 cm (doghouse 125x100x180h run 125x200x170h)

200 x 300 cm (doghouse 200x100x180h run 200x200x170h)

200 x 400 cm (doghouse 200x100x180h run 200x300x170h)

## **Materials**

Roof in insulating panel with two slopes (single slope backwards on request); the living area can be with or without cover

- the cover protrudes in all types of about 13-14 cm on three sides, while on the front it protrudes about 5 cm.