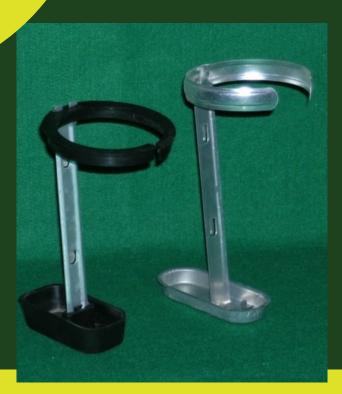

Water bottle holder Drinker made of plastic or galvanized steel (ideal for rabbits, doves, chickens, etc.). It is refilled by fitting an inverted bottle. For fixing you must cut the mesh close to the bowl, then hook it on to the mesh.

## **DATA SHEET**

| Size             | Materials                                                             | Indications                                                                      |
|------------------|-----------------------------------------------------------------------|----------------------------------------------------------------------------------|
| 11 x 19 x 26h cm | Water bottle holder Drinker<br>made of plastic or galvanized<br>steel | For fixing you must cut the mesh close to the bowl, then hook it on to the mesh. |
|                  |                                                                       |                                                                                  |