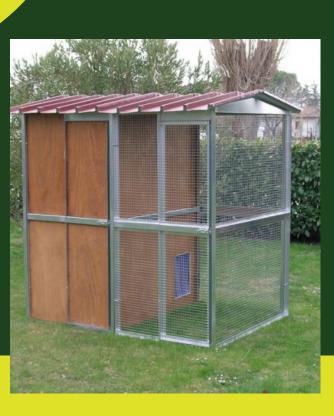

# **ENCLOSURE FOR CATS IN WOOD**

Cat Enclosure for outdoor use, also suitable for small dogs, chickens, rabbits and other animals. This cattery is equipped with a door on the sleeping area, door on the living area (dim. 39 x 150h cm) and a cat flap.

### Size

123 x 174 x 175h cm (1 wood and 1 mesh module) 123 x 256 x 175h cm (1 wood and 2 mesh module) 123 x 337 x 175h cm (1 wood and 3 mesh module) 123 x 420 x 175h cm (1 wood and 4 mesh module) 123 x 87 x 175h cm (single module in mesh or in wood)

#### **Materials**

The sleeping area is made from treated marine plywood 1,5 cm thick, the living area is in galvanized net, 1.9 x 1.9 cm mesh 0.14 wire, the roof is corrugated steel

#### Indications

It is possible to lengthen both the sleeping and living area by adding additional modules. For an estimate, indicate how many wood sleeping modules and how many mesh living areas are required.