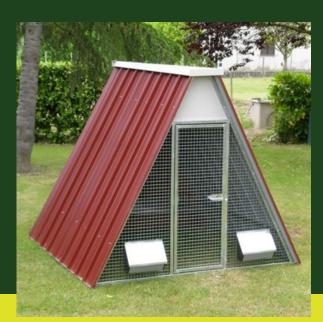

# **GROUND CHICKEN COOP**

Chicken Coop perfect for up to 12 hens (up to 20 if used only as a night shelter). Maxi Ground Chicken Coop version perfect for up to 20 hens (up to 40 if used only as a night shelter).

#### Size

186 x 169 x 166h cm (Ground Chicken Coop) inner 177 x 150 x 164h

186 x 243 x 166h cm (Maxi Ground Chicken Coop) inner 177 x 225 x 164h

#### **Materials**

It's made of galvanized sheet metal, rear in marine plywood treated and front in electrowelded mesh

### Indication

It's complete with internal roost 140 x 55, feeder and drinker. Door 44 x 117h. It has no bottom: it is suitable for animals that roam on the ground. Also available as an insulated version.