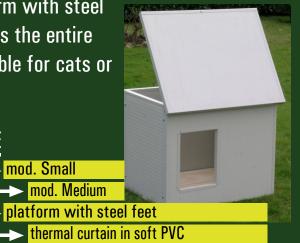

# **INSULATED DOG HOUSE** WITH HORIZONTAL ROOF

Dog Houses (with horizontal roof) made entirely of 3.5 cm thick insulated panels, framed with sheet metal profiles. They are equipped with a wooden bench raised from the ground, about 4 cm Small mod. about 7 cm Medium mod, removable and washable; on request with

a wooden platform with steel feet, which raises the entire cabin. Also suitable for cats or other animals.

## **DATA SHEET**

mod. Small

mod. Medium