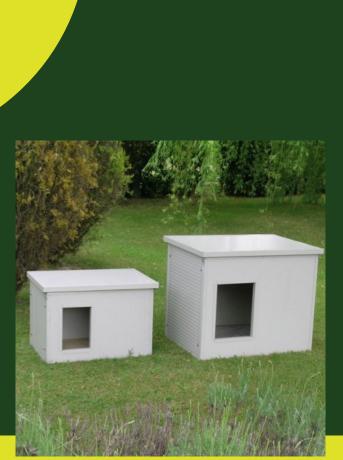

# **INSULATED DOG HOUSE** WITH HORIZONTAL ROOF

Dog Houses (with horizontal roof) made entirely of 3.5 cm thick insulated panels, framed with sheet metal profiles. They are equipped with a wooden bench raised from the ground, about 4 cm Small mod. about 7 cm Medium mod, removable and washable; on request with

#### SIZE AVAILABLE

## mod. Small

81 x 56 x 55h cm inner 68 x 43 x 46h

mod. Medium 96 x 76 x 79h cm inner 83 x 63 x 68h