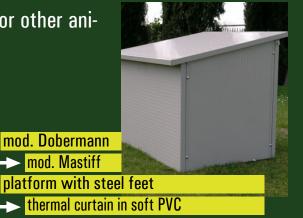

raises the entire cabin. Also suitable for cats or other animals.

#### Size

mod. Dobermann Inner:106 x 76 x 84/68h **Outside:**119 x 101 x 98h cm

mod. Mastiff Inner:119 x 96 x 94/84h **Outside:**131 x 121 x 107h cm

### Indication

Upon request, thermal curtain in soft non-toxic, transparent, rainproof, wind and cold PVC for outdoor kennels, 3 cm sheets, washable. It is used to limit the entry of air, dirt and insects into the kennel.