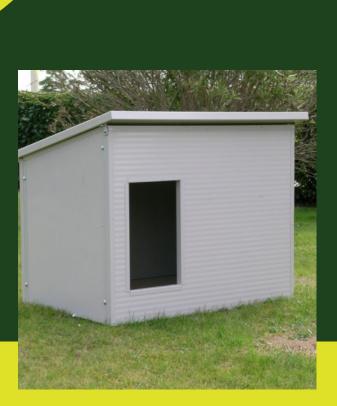

# **INSULATED DOG HOUSE** WITH SLOPING ROOF

Dog Houses (with a sloping roof) made entirely of 3.5 cm thick insulating panels, framed with sheet metal profiles. They are equipped with a wooden bench raised from the ground about 7 cm, removable and washable; on request with a wooden platform with steel feet, which

raises the entire cabin. Also suitable for cats or other animals.

#### Size

mod. Dobermann Inner:106 x 76 x 84/68h **Outside:**119 x 101 x 98h cm

mod. Mastiff Inner:119 x 96 x 94/84h **Outside:**131 x 121 x 107h cm

#### **Materials**

The entrance of the Dobermann kennel is 30 x 50 h cm and is edged with metal anti-bite, the entrance of the Mastino kennel is  $35 \times 55$  h cm edged with metal anti-bite. This type of dog cabin is an ideal shelter for any type of dog, and is long lasting, insulated and easily washable.