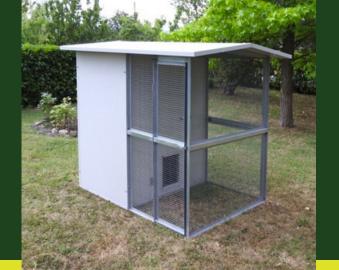

## INSULATED ENCLOSURE FOR CATS

This type of box is ideal for sheltering any type of animal, lasting over time. Insulated in the sleeping area, easily washable and sanitized and in galvanized steel panels, very solid and resistant to bad weather in the living area.

# 123 x 174 x 175h cm (Enclosure for Cats standard, 1 insulated and 1 mesh module)

123 x 256 x 175h cm (1 insulated and 2 mesh module)

123 x 337 x 175h cm (1 insulated and 3 mesh module)

123 x 420 x 175h cm (1 insulated and 4 mesh module)

## **Materials**

The sleeping area is made entirely with insulated panels, 3.5 cm thick, framed in galvanized steel.

Living area made from electro-welded panels, hot galvanized, mesh 1.9 x 1.9 cm, wire 0.14; the roof is in insulated panels.

## Indication

Cat Enclosure for outdoor use, also suitable for small dogs, chickens, rabbits and other animals. Cattery is equipped with a door on the sleeping area (dim. 55 x 154h cm) and door on the living area (dim. 39 x 150h cm) and a cat flap dim. 25 x 35h cm.