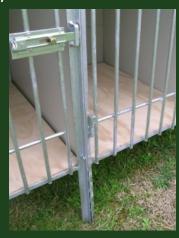

## **DATA SHEET**

| Size                                                              | Materials                                                                                                                                                    | Indications                                                                                                      |
|-------------------------------------------------------------------|--------------------------------------------------------------------------------------------------------------------------------------------------------------|------------------------------------------------------------------------------------------------------------------|
| (single box) - 3<br>inner 61 x 82 x 90/70h pa<br>- 1<br>la<br>- 1 | Structure in galvanized steel Side and rear in galvanized and ainted sheet Tubular front gate with door atch Bench in marine plywood, emovable and washable. | Roof in insulated panels 3.5 cm thick, framed with sheet metal profiles with lateral projection of about 4-5 cm. |