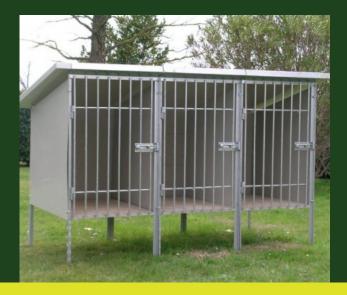

## KENNEL FOR DOG TRAINING CENTER

The Kennel for dog Training Center is ideal for dogs in temporary dog shelter centers, for dog agility or training. T hey can be assembled together;

## **DATA SHEET**

| Size                                                              | Materials                                                                                                                                                    | Indications                                                                                                      |
|-------------------------------------------------------------------|--------------------------------------------------------------------------------------------------------------------------------------------------------------|------------------------------------------------------------------------------------------------------------------|
| (single box) - 3<br>inner 61 x 82 x 90/70h pa<br>- 1<br>la<br>- 1 | Structure in galvanized steel Side and rear in galvanized and ainted sheet Tubular front gate with door atch Bench in marine plywood, emovable and washable. | Roof in insulated panels 3.5 cm thick, framed with sheet metal profiles with lateral projection of about 4-5 cm. |