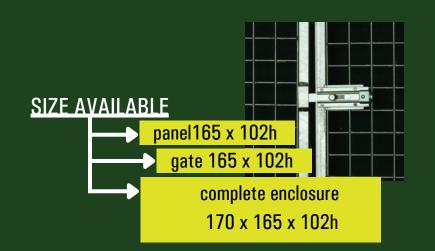

## **DATA SHEET**

| Size                                                                                           | Materials           | Indication                                                                                       |
|------------------------------------------------------------------------------------------------|---------------------|--------------------------------------------------------------------------------------------------|
| 170 x 165 x 102h cm (enclosure complete as in the last photo composed of: 3 panels and 1 gate) | Galvanized<br>steel | 5 x 5 cm mesh 0.39<br>wire. Sturdy door latch<br>and feet at the base.<br>Hot-dip galvanization. |
| 165 x 102 h (single panel<br>size)                                                             |                     |                                                                                                  |
|                                                                                                |                     |                                                                                                  |