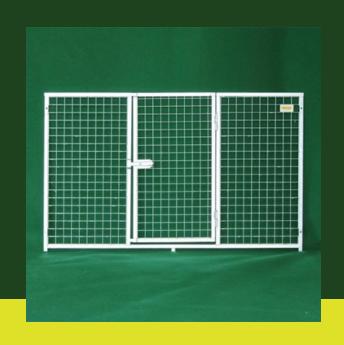

## LOW GATES AND PANEL FOR DOGS

Low Electro-welded Mesh Gates and Panels, with or without door, ideal for creating low fences for dogs of various shapes and sizes;

## **DATA SHEET**

| Size                                                                                           | Materials           | Indication                                                                                       |
|------------------------------------------------------------------------------------------------|---------------------|--------------------------------------------------------------------------------------------------|
| 170 x 165 x 102h cm (enclosure complete as in the last photo composed of: 3 panels and 1 gate) | Galvanized<br>steel | 5 x 5 cm mesh 0.39<br>wire. Sturdy door latch<br>and feet at the base.<br>Hot-dip galvanization. |
| 165 x 102 h (single panel<br>size)                                                             |                     |                                                                                                  |
|                                                                                                |                     |                                                                                                  |