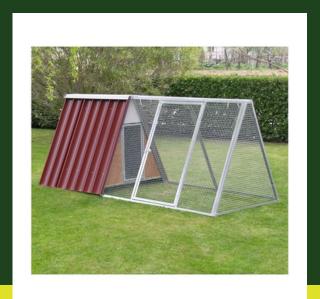

## MESH FENCE FOR CHICKEN COOP

Made of hot galvanized electro-welded net, 2.5 x 2.5 cm mesh 0.20 wire. You can also assemble more modules. This enclosure allows the chickens to roam on the ground during the day, only to be locked up at night safely inside the house.

## **DATA SHEET**

| Size                                                           | Materials                                  | Indication                                                                         |
|----------------------------------------------------------------|--------------------------------------------|------------------------------------------------------------------------------------|
| 137 x 200 x 133h cm (Mesh<br>Fence for Mini Chicken Coop)      | Welded mesh and galvanized steel structure | extension of all our standard chicken coops, it has no back wall as a continuation |
| 186 x 200 x 166h cm (Mesh<br>Fence for Ground Chicken<br>Coop) |                                            | of the chicken coop                                                                |
| 205 x 200 x 182h cm (Mesh<br>Fence for Raised Chicken Coop)    |                                            |                                                                                    |