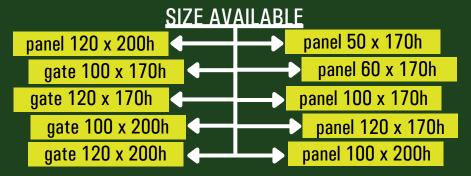

## **MESHGATES AND PANELS**

Electro-welded Mesh Gates and Panels, with or without door, ideal for creating fences and runs for dogs of various shapes and sizes; 5 x 5 cm mesh, wire 0.39. Sturdy door latch and feet at the base.

## **DATA SHEET**

| Size                                                    | Materials             | Indication                                                                                                                                        |
|---------------------------------------------------------|-----------------------|---------------------------------------------------------------------------------------------------------------------------------------------------|
| 100 x 170h cm<br>120 x 170h<br>100 x 200h<br>120 x 200h | Hot galvanized steel. | They are fixed to each other with screws and nuts diameter 8 mm and to the ground with bolts diameter 10 mm. Tubular 2,5x2,5 cm thickness 1,5 mm. |