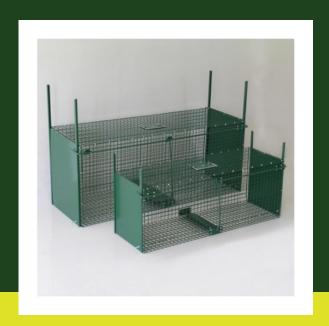

## **MOUSE TRAP 2 DOORS**

Trap 2 doors made of hot galvanized mesh, for mouse, rats, moles, mice and voles; also ideal forcatching str ay cats for capture initiatives, treatment and sterilization; also useful for institutions charged with the control of the population of harmful wild animals.

## **DATA SHEET**

| Size                               | Materials                   | Indication                                                                          |
|------------------------------------|-----------------------------|-------------------------------------------------------------------------------------|
| 105 x 35 x 40h cm (mod.<br>Medium) | made of hot galvanized mesh | When the central footboard is touched, both doors are closed instantly. Net mesh    |
| 127 x 47 x 53h cm (mod. Large)     |                             | mod. Medium 1,9 x 1,9 cm, wire 1,4 mm. Net mesh mod. Large 2,5 x 2,5 cm, wire 2 mm. |
|                                    |                             |                                                                                     |