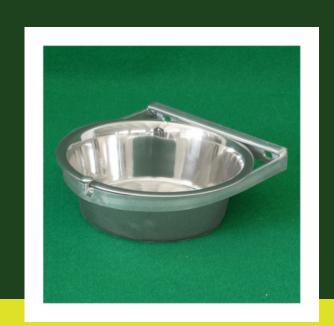

## NO-TIP DOG BOWL

Bowl for dogs or other animals with no-skid system (you can screw it to the net of the kennel or attach to the wall with bolts).

## **DATA SHEET**

| Size                        | Materials                                                            | Indication                                                                                            |
|-----------------------------|----------------------------------------------------------------------|-------------------------------------------------------------------------------------------------------|
| Diameter of bowl 25 cm x 8h | The bowl is made of stainless steel and can be removed for cleaning. | Suitable for kibble, food or water. They are supplied with brackets and screws for fixing on the net. |
|                             |                                                                      |                                                                                                       |