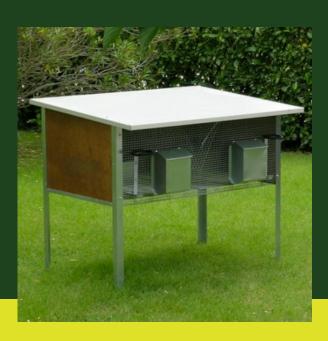

This rabbit cage for rabbits 2 breed is suitable for outdoor use, as it is made with walls in treated marine 1,5 cm thick and roof in insulated panel. Front and bottom are in anti-mouse mesh, front mesh 1,2x1,2 cm, bottom mesh 1x1,2 cm.

## standard with outer nest

## **DATA SHEET**

| Size                                            | Materials                                                         | Indication                                                                                                                                                             |
|-------------------------------------------------|-------------------------------------------------------------------|------------------------------------------------------------------------------------------------------------------------------------------------------------------------|
| 29 x 95 x 105h cm (basket<br>120 x 70 x 47/42h) | galvanized sheet metal,<br>insulating panel and marine<br>plywood | The rabbit hutch is full of<br>feeders, drinker bottle<br>holders, interior nests in<br>galvanized sheet metal size<br>53x30x30h cm and hay<br>rack. The floor is net. |