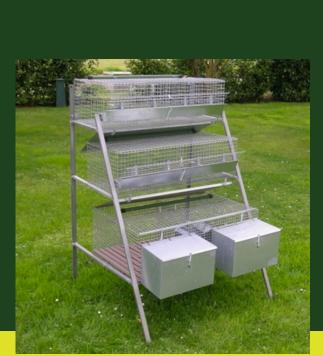

## RABBIT HUTCH FOR 2 BREED + 8 FATTEN

The rabbit hutch is made up of one floor for 2 Breeds and two floors with 4 compartments for fattening. The rabbit cage comes complete with feeders, nipple drinkers, metal sheet rabbit manure slides, hay racks and external breed nests in sheet metal.

## **SIZE AVAILABLE**

2 Breed + 8 Fatten (complete) 12 Fatten (complete)

## **DATA SHEET**

| Size                                                                                                                                                                    | Materials        | Indication                                                                                          |
|-------------------------------------------------------------------------------------------------------------------------------------------------------------------------|------------------|-----------------------------------------------------------------------------------------------------|
| 107 x 129 x 157h cm<br>basket 2 Breed 100 x 85 x 30h<br>(compartment Breed 50 x 59 x<br>30h)<br>basket 4 Fatten 100 x 47 x 28h<br>(compartment Fatten 25 x 41 x<br>28h) | galvanized sheet | It can be made with three<br>floors for fattening, for a<br>total of 12 compartments on<br>request. |
|                                                                                                                                                                         |                  |                                                                                                     |