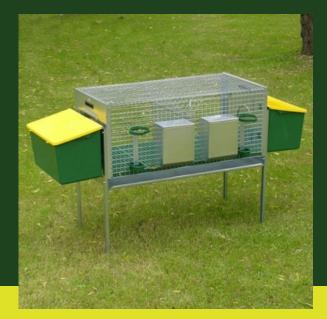

## **RABBIT HUTCH FOR 2 BREED**

This rabbit cage is suitable for 2 breed, and is equipped with a rack for hay, plastic bottom grid and manure plate removable. The cage is full of feeders, drinkers bottle holder and external nests in plastic.

## **DATA SHEET**

| Size                                     | Materials         | Indication                                                                                                                             |
|------------------------------------------|-------------------|----------------------------------------------------------------------------------------------------------------------------------------|
| 162 x 64 x 90h (cesto 101 x 51<br>x 40h) | Steel and plastic | The nests are removable and<br>can be replaced with locking<br>plate, so that the rabbit<br>hutch becomes completely<br>for fattening. |
|                                          |                   |                                                                                                                                        |