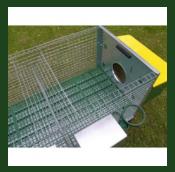

## **RABBIT HUTCH FOR 2 BREED**

This rabbit cage is suitable for 2 breed, and is equipped with a rack for hay, plastic bottom grid and manure plate removable. The cage is full of feeders, drinkers bottle holder and external nests in plastic.

## **DATA SHEET**

| Size                                     | Materials         | Indication                                                                                                                             |
|------------------------------------------|-------------------|----------------------------------------------------------------------------------------------------------------------------------------|
| 162 x 64 x 90h (cesto 101 x 51<br>x 40h) | Steel and plastic | The nests are removable and<br>can be replaced with locking<br>plate, so that the rabbit<br>hutch becomes completely<br>for fattening. |
|                                          |                   |                                                                                                                                        |