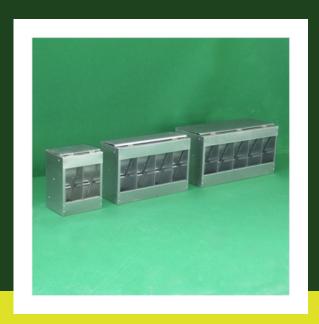

## SHEET FEEDER MOD. LARGE

Metal sheet Feeder / Food dispenser Large model, compartments with adjustable level and top loading; 10, 20 and 40 kg capacity (ideal for pigeons, parrots, birds, hens, etc.).

## SIZE AVAILABLE

2 compartements 4 compartements

5 compartements

## **DATA SHEET**

| Size                                                                                                                             | Materials   |
|----------------------------------------------------------------------------------------------------------------------------------|-------------|
| 27 x 21 x 37h cm (feeder 2 compartments)<br>56 x 21 x 37h cm (feeder 4 compartments)<br>70 x 21 x 37h cm (feeder 5 compartments) | Sheet metal |