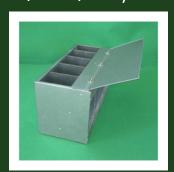

## SHEET FEEDER MOD. LARGE

Metal sheet Feeder / Food dispenser Large model, compartments with adjustable level and top loading; 10, 20 and 40 kg capacity (ideal for pigeons, parrots, birds, hens, etc.).

## SIZE AVAILABLE

2 compartements 4 compartements

5 compartements