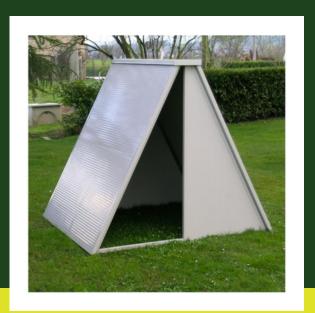

## SHELTER IN INSULATED PANEL FOR SHEEP, PIGS, GOATS

This Shelter / House / Ark is made entirely of insulated panels, 3.5 thick, framed with galvanized metal sections. It is suitable for various types of animals, including pigs, sheep, goats, dogs, etc..

## **DATA SHEET**

| Size                                                                                                                                                                | Materials                                                                               | Indication                                                                           |
|---------------------------------------------------------------------------------------------------------------------------------------------------------------------|-----------------------------------------------------------------------------------------|--------------------------------------------------------------------------------------|
| 186 x 169 x 166h cm (Shelter mod. Small) internal size 175x150 maximum 3 animals  205 x 169 x 182h cm (Shelter mod. Medium) internal size 200x150 maximum 4 animals | is made entirely of insulated panels, 3.5 thick, framed with galvanized metal sections. | It is suitable for various types of animals, including pigs, sheep, goats, dogs, etc |
| 205 x 243 x 182h cm (Shelter mod.<br>Large - NOT SHIPPABLE) internal size<br>200x225 maximum 5 animals                                                              |                                                                                         |                                                                                      |