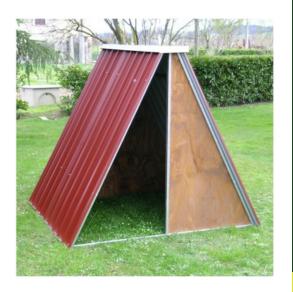

# SHELTER IN SHEET METAL FOR SHEEP, PIGS, GOATS

This Shelter / House / Ark is made of corrugated steel, with a galvanized tubular structure; the front and the rear are made from treated marine plywood for outdoor use, 1,5 cm thick. It is suitable for various types of animals, including pigs, sheep, goats, etc..

### Size

186 x 169 x 166h cm (Shelter mod. Small) internal size 175x150 maximum 3 animals

205 x 169 x 182h cm (Shelter mod. Medium) internal size 200x150 maximum 4 animals

205 x 243 x 182h cm (Shelter mod. Large - NOT SHIPPABLE) internal size 200x225 maximum 5 animals

#### **Materials**

is made of corrugated steel, with a galvanized tubular structure; the front and the rear are made from treated marine plywood

#### Indication

It is suitable for various types of animals, including pigs, sheep, goats, dogs, etc..