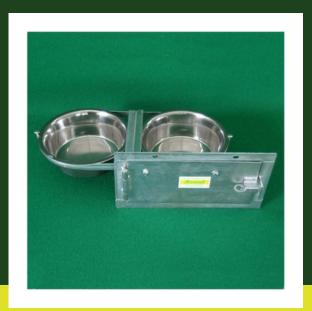

## SWIVEL DOUBLE DOG BOWL

Swivel Double Bowl for dogs or other animals with no-skid system. The door is screwed to the net and allows the use without having to enter on the fence.

## **DATA SHEET**

| Size                                                    | Materials                                                            | Indication                                                                                            |
|---------------------------------------------------------|----------------------------------------------------------------------|-------------------------------------------------------------------------------------------------------|
| Bowl Diameter 25 cm x 8h  Door Dimensions : 35 x 15h cm | The bowl is made of stainless steel and can be removed for cleaning. | Suitable for kibble, food or water. They are supplied with brackets and screws for fixing on the net. |
|                                                         |                                                                      |                                                                                                       |